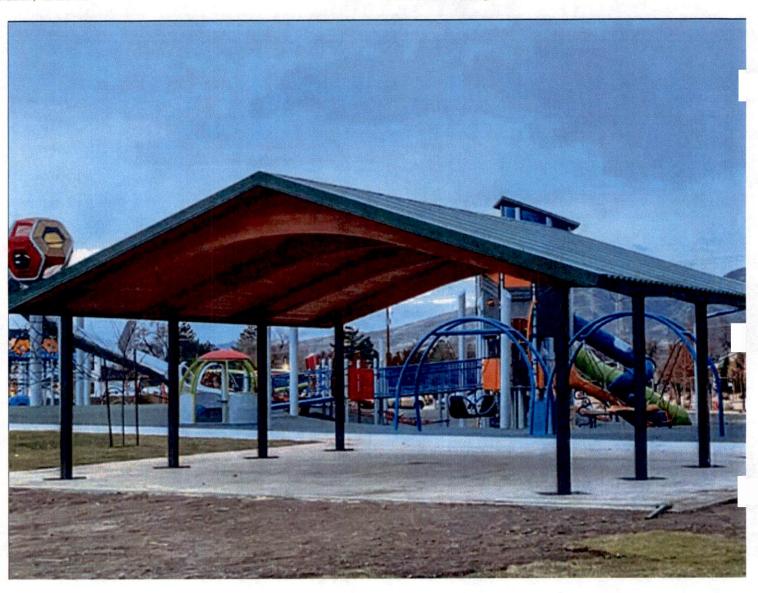

Review Pavilion Designs for Heber Olson Park: Councilmember Milbank discussed the designs he received from Romtec and Smith Steelwork. The city's previous pavilion was closer to the size of the largest ones. Mr. Milbank noted they had previously discussed not needing such a large one since it was usually not full. PWD Nelson suggested a good size would be 32x45, running east to west. Mr. Milbank suggested checking into Smith Steelworks since they were in Utah. PWD Nelson said he had talked with Ellis Builders, who had some of their own designs they could bid. They would be able to install a kit purchased from somewhere else. They were also willing to add additions to a plain plan, such as adding rock to the bottom portion of the pillars.

Councilmember Wright pointed out that the pavilion would be around for a very long time and he wanted them to get a good one.

Councilmember Mathews asked if these designs went with the city block plan the city had done a few years prior. Councilmember Wright said they hadn't gotten that far on the plan.

Mayor Thompson cautioned they would be short money for projects in the coming year compared to last year.

PWD Nelson said Ellis' price would be considerably less than the Romtech ones. They may be able to put together a pavilion for about \$100,000, which would include installation and cement.

Councilmember Wright asked Danny Petersen his opinion since he was a builder and in the audience. Mr. Petersen agreed if they had it custom-built, they might get the price down. A big contractor may also be able to get the concrete price down. PWD Nelson said it had been recommended that the pavilion be installed before the concrete was poured.

Councilmember Milbank suggested getting more bids from Smith Steelwork and Ellis Builders. He said he would do more research in the coming week. Once a design was decided on, he would contact Margie Rycewicz to see about applying for a grant.