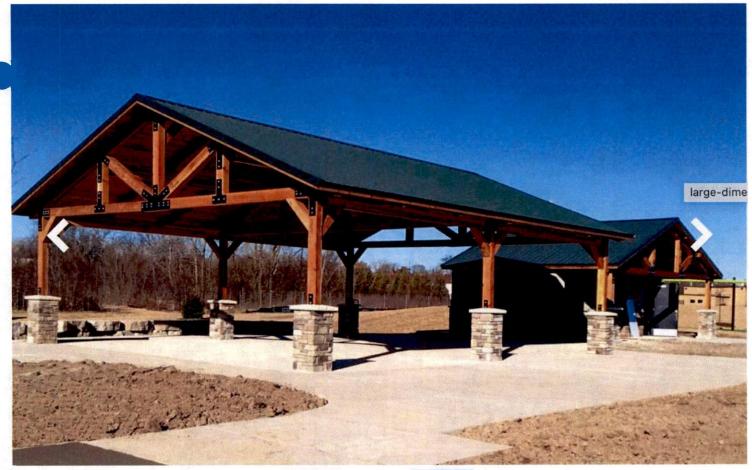

Review Pavilion Designs for Heber Olson Park: Councilmember Milbank discussed the designs he received from Romtec and Smith Steelwork. The city's previous pavilion was closer to the size of the largest ones. Mr. Milbank noted they had previously discussed not needing such a large one since it was usually not full. PWD Nelson suggested a good size would be 32x45, running east to west. Mr. Milbank suggested checking into Smith Steelworks since they were in Utah. PWD Nelson said he had talked with Ellis Builders, who had some of their own designs they could bid. They would be able to install a kit purchased from somewhere else. They were also willing to add additions to a plain plan, such as adding rock to the bottom portion of the pillars.

Councilmember Wright pointed out that the pavilion would be around for a very long time and he wanted them to get a good one.

Councilmember Mathews asked if these designs went with the city block plan the city had done a few years prior. Councilmember Wright said they hadn't gotten that far on the plan.

Mayor Thompson cautioned they would be short money for projects in the coming year compared to last year.

PWD Nelson said Ellis' price would be considerably less than the Romtech ones. They may be able to put together a pavilion for about \$100,000, which would include installation and cement.

Councilmember Wright asked Danny Petersen his opinion since he was a builder and in the audience. Mr. Petersen agreed if they had it custom-built, they might get the price down. A big contractor may also be able to get the concrete price down. PWD Nelson said it had been recommended that the pavilion be installed before the concrete was poured.

Councilmember Milbank suggested getting more bids from Smith Steelwork and Ellis Builders. He said he would do more research in the coming week. Once a design was decided on, he would contact Margie Rycewicz to see about applying for a grant.