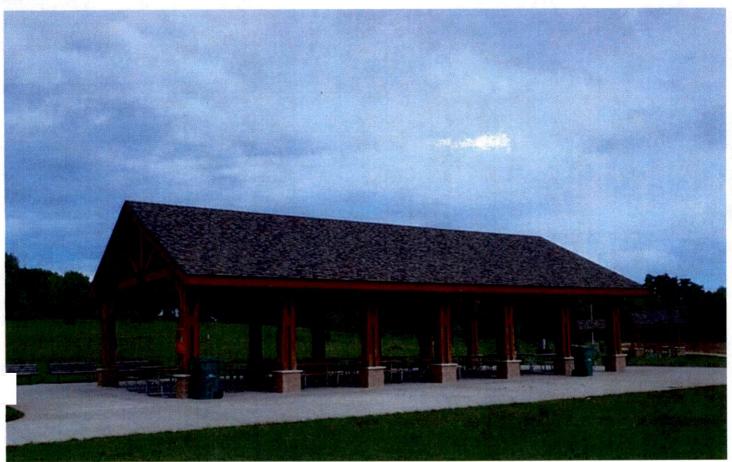

Review Pavilion Designs for Heber Olson Park: Councilmember Milbank discussed the designs he received from Romtec and Smith Steelwork. The city's previous pavilion was closer to the size of the largest ones. Mr. Milbank noted they had previously discussed not needing such a large one since it was usually not full. PWD Nelson suggested a good size would be 32x45, running east to west. Mr. Milbank suggested checking into Smith Steelworks since they were in Utah. PWD Nelson said he had talked with Ellis Builders, who had some of their own designs they could bid. They would be able to install a kit purchased from somewhere else. They were also willing to add additions to a plain plan, such as adding rock to the bottom portion of the pillars.

Councilmember Wright pointed out that the pavilion would be around for a very long time and he wanted them to get a good one.

Councilmember Mathews asked if these designs went with the city block plan the city had done a few years prior. Councilmember Wright said they hadn't gotten that far on the plan.

Mayor Thompson cautioned they would be short money for projects in the coming year compared to last year.

PWD Nelson said Ellis' price would be considerably less than the Romtech ones. They may be able to put together a pavilion for about \$100,000, which would include installation and cement.

Councilmember Wright asked Danny Petersen his opinion since he was a builder and in the audience. Mr. Petersen agreed if they had it custom-built, they might get the price down. A big contractor may also be able to get the concrete price down. PWD Nelson said it had been recommended that the pavilion be installed before the concrete was poured.

Councilmember Milbank suggested getting more bids from Smith Steelwork and Ellis Builders. He said he would do more research in the coming week. Once a design was decided on, he would contact Margie Rycewicz to see about applying for a grant.