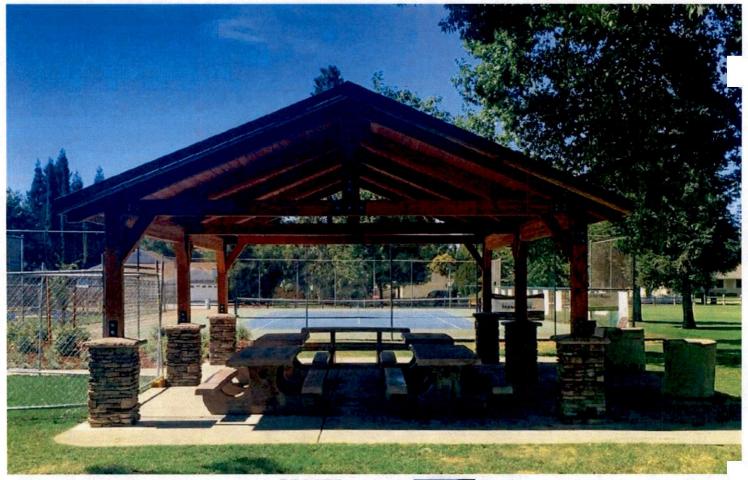

Review Pavilion Designs for Heber Olson Park: Councilmember Milbank discussed the designs he received from Romtec and Smith Steelwork. The city's previous pavilion was closer to the size of the largest ones. Mr. Milbank noted they had previously discussed not needing such a large one since it was usually not full. PWD Nelson suggested a good size would be 32x45, running east to west. Mr. Milbank suggested checking into Smith Steelworks since they were in Utah. PWD Nelson said he had talked with Ellis Builders, who had some of their own designs they could bid. They would be able to install a kit purchased from somewhere else. They were also willing to add additions to a plain plan, such as adding rock to the bottom portion of the pillars.

Councilmember Wright pointed out that the pavilion would be around for a very long time and he wanted them to get a good one.

Councilmember Mathews asked if these designs went with the city block plan the city had done a few years prior. Councilmember Wright said they hadn't gotten that far on the plan.

Mayor Thompson cautioned they would be short money for projects in the coming year compared to last year.

PWD Nelson said Ellis' price would be considerably less than the Romtech ones. They may be able to put together a pavilion for about \$100,000, which would include installation and cement.

Councilmember Wright asked Danny Petersen his opinion since he was a builder and in the audience. Mr. Petersen agreed if they had it custom-built, they might get the price down. A big contractor may also be able to get the concrete price down. PWD Nelson said it had been recommended that the pavilion be installed before the concrete was poured.

Councilmember Milbank suggested getting more bids from Smith Steelwork and Ellis Builders. He said he would do more research in the coming week. Once a design was decided on, he would contact Margie Rycewicz to see about applying for a grant.